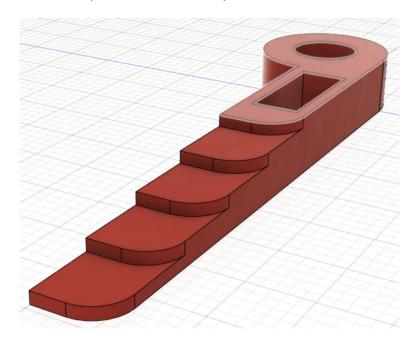

Congratulations you are done with your mover. It should look like this (don't mind the colour).