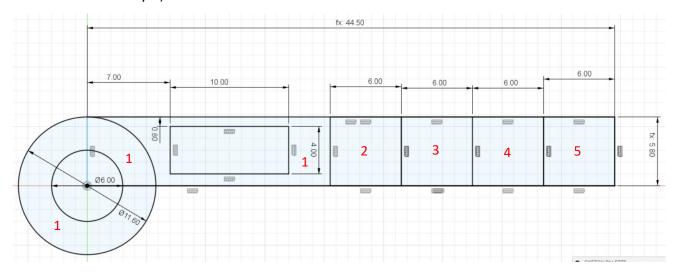

## Mover

- 1. Create a new design file by pressing the plus sign. (You can close the middle part **IF YOU SAVED IT**).
- 2. Create a sketch with squares and circles such as in the figure below. (don't mind the red numbers yet)

3. Extrude the faces numbered 1 by 5 mm up.

After the extrusion it is possible your sketch is not visible anymore. Set it to visible again selecting the eye before "sketch1" in the left. Encircled red in the figure below.

4. Extrude the following red numbers with the following heights.

| 2 | 4 mm |
|---|------|
| 3 | 3 mm |
| 4 | 2 mm |
| 5 | 1 mm |

5. Place fillets on the 5 corners of the mover, **3 mm** see figure below.