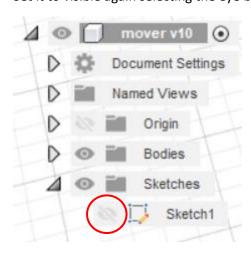

3. Extrude the faces numbered 1 by 5 mm up.

After the extrusion it is possible your sketch is not visible anymore. Set it to visible again selecting the eye before "sketch1" in the left. Encircled red in the figure below.