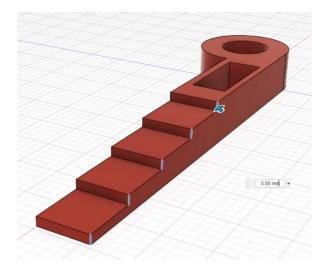

4. Extrude the following red numbers with the following heights.

| 2 | 4 mm |
|---|------|
| 3 | 3 mm |
| 4 | 2 mm |
| 5 | 1 mm |

5. Place fillets on the 5 corners of the mover, **3 mm** see figure below.